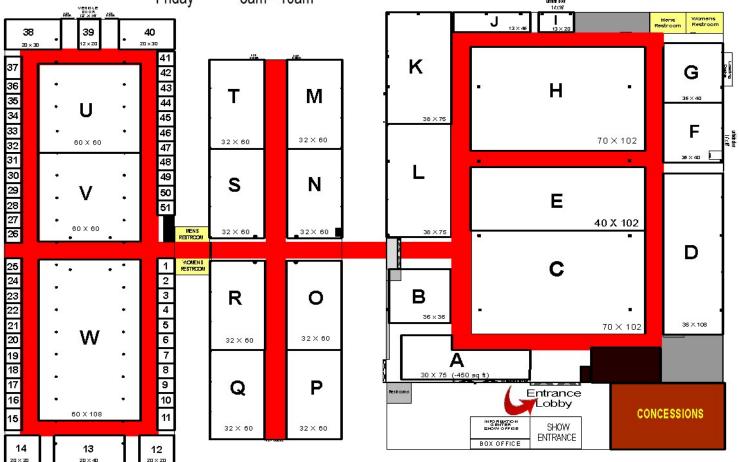

# **Richmond Raceway Complex**

**Richmond Virginia** 

Southeast Production, Inc is proud to announce the 2022 RVA Family Boat Show at the Richmond Raceway Complex. As one of the most respected marine event management groups in the country, we are proud to continue this tradition by bringing together the regions top marine dealers to the Raceway Complex representing the finest brands in the market today. We look forward to partnering with your team to make it the most successful sales event of the season.

#### **Booths**

Indicated by numbers on layout

10 X 10 \$ 600.00 10 X 15 \$ 900.00 10 X 20 \$ 1100.00

Each Additional 10 x 10 \$500.00

No Additional Charge For Corner Booths

#### Marine Dealers

Bulk Floor Space \$2.45 square foot 600 sq. ft minimum