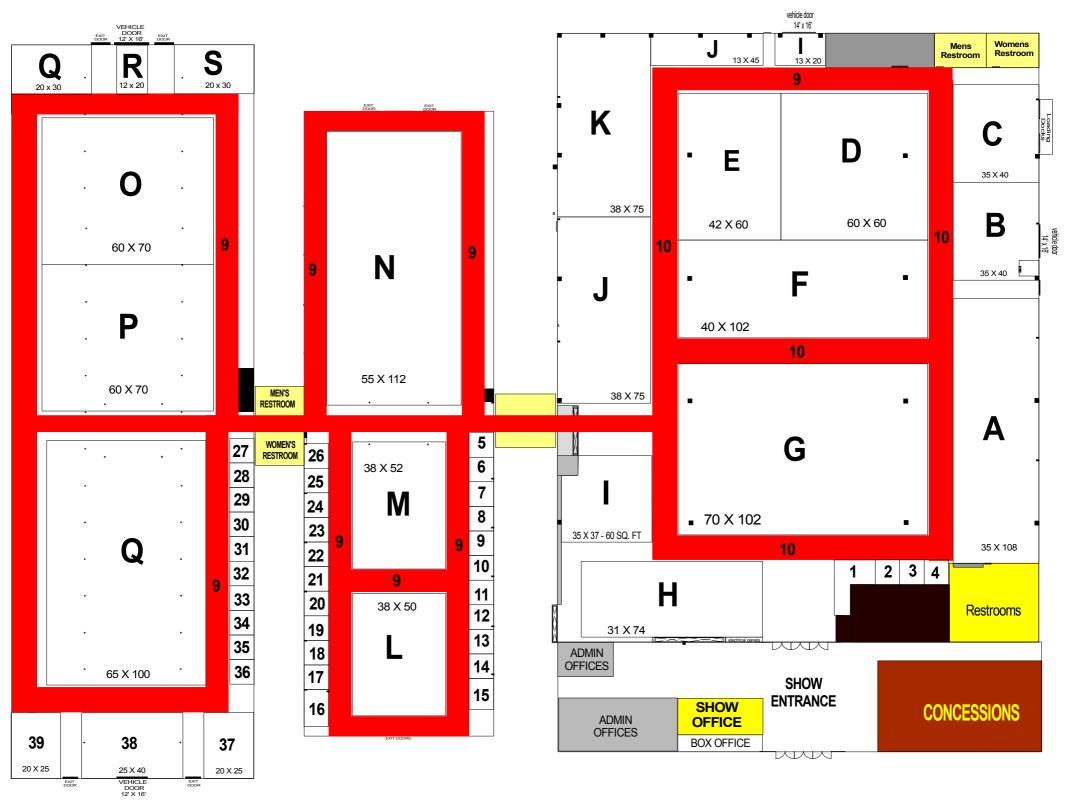

#### **Booths**

Indicated by numbers on layout

10 X 10 \$ 600.00 10 X 15 \$ 900.00 10 X 20 \$ 1100.00

Each Additional 10 x 10 \$500.00

No Additional Charge For Corner Booths

#### **Marine Dealers**

Bulk Floor Space \$2.60 square foot 600 sq. ft minimum

#### FEBRUARY 17 - 19, 2023 RICHMOND RACEWAY COMPLEX

Move-In - Feb 15, 16 Move-Out Feb 19, 20

|                    | on for Exhibit Space CLEARLY - If any preprinted info | EXHIBITOR # rmation is incorrect please strike through and correct                                                                                                                              | **3 DAY EVENT**                                                                                                                                             |  |  |  |  |  |
|--------------------|-------------------------------------------------------|-------------------------------------------------------------------------------------------------------------------------------------------------------------------------------------------------|-------------------------------------------------------------------------------------------------------------------------------------------------------------|--|--|--|--|--|
| COMPANY            |                                                       |                                                                                                                                                                                                 |                                                                                                                                                             |  |  |  |  |  |
|                    | ATTN:                                                 |                                                                                                                                                                                                 |                                                                                                                                                             |  |  |  |  |  |
| ADDRESS            |                                                       |                                                                                                                                                                                                 |                                                                                                                                                             |  |  |  |  |  |
| CITY, STATE<br>ZIP |                                                       |                                                                                                                                                                                                 |                                                                                                                                                             |  |  |  |  |  |
| PHONE              | CELL                                                  | EMAIL                                                                                                                                                                                           |                                                                                                                                                             |  |  |  |  |  |
| PLEASE LIST        | PRODUCTS / SERVICES TO BE DIS                         | PLAYED                                                                                                                                                                                          |                                                                                                                                                             |  |  |  |  |  |
|                    |                                                       | THINGS TO KNOW                                                                                                                                                                                  |                                                                                                                                                             |  |  |  |  |  |
|                    |                                                       | tors in same location as the previous year unless requested oth<br>nent up to and including move-in. New exhibitors will be place af                                                            |                                                                                                                                                             |  |  |  |  |  |
| Submission         | on of application does not guarantee a                | acceptance to show. Acceptance based on relevance of product                                                                                                                                    | to show and current inventory of booths.                                                                                                                    |  |  |  |  |  |
| Booth is t         | to be used for applying company only.                 | Subletting or sharing of display is not allow unless prior approve                                                                                                                              | al from show management.                                                                                                                                    |  |  |  |  |  |
| ● Tables 8         | & Chairs <u>are not provided</u> with bo              | ooth rental. Order forms from show decorator will be sent                                                                                                                                       | out prior to show.                                                                                                                                          |  |  |  |  |  |
|                    | stalled by opening day show managen                   | of the show beginning opening hour on opening day unless appearnt reserves the right to exclude exhibitor and reassign booth "RULES OF EXHIBITING" ON REVERSE OF AP                             |                                                                                                                                                             |  |  |  |  |  |
| A 50% deposit i    |                                                       | Square Foot 1500 Sq Ft mininum ons received without deposit will not be accepted and space location is subjection and will include invoice for final payment. Final payment will be due no less | If you are a new exhibitor please call to confirm availability of space to be released. Exhibitor information packets will be than 45 days of show opening. |  |  |  |  |  |
| Exhibit            | Size Reserved                                         | Space Cost                                                                                                                                                                                      | _                                                                                                                                                           |  |  |  |  |  |
|                    | X                                                     | A di If Annilo abla                                                                                                                                                                             | Application With Deposit                                                                                                                                    |  |  |  |  |  |
|                    | X                                                     | Adj If Applicable                                                                                                                                                                               | Must Be Returned By                                                                                                                                         |  |  |  |  |  |
| TOTAL SO           | Q FT                                                  | TOTAL COST                                                                                                                                                                                      | NOW DUE Or Booth Reservation                                                                                                                                |  |  |  |  |  |
| Make Ch            | ecks Payable :                                        | Deposit Required                                                                                                                                                                                | Will Be Released.                                                                                                                                           |  |  |  |  |  |
|                    | east Productions, Inc.<br>Box 7282                    | Remaining Balance                                                                                                                                                                               |                                                                                                                                                             |  |  |  |  |  |
| _                  | sboro, N C 27417                                      | Balance Due No Later Than Dec 1, 20                                                                                                                                                             | Balance Due No Later Than Dec 1, 2022                                                                                                                       |  |  |  |  |  |