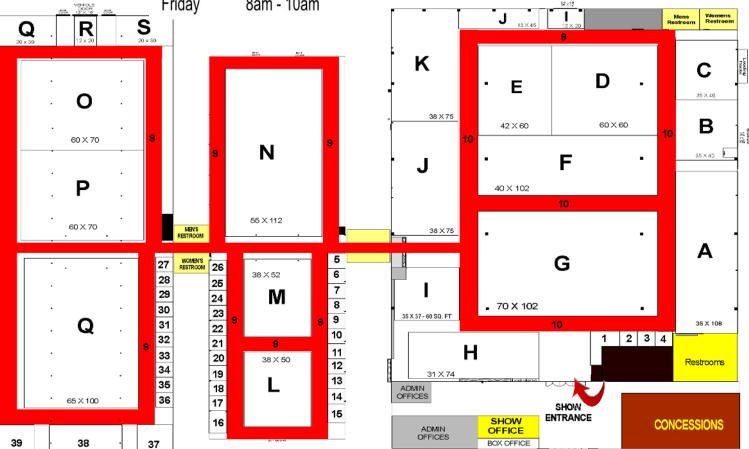

#### Move-In Schedule

Sat - Tuesday
Parking Lot Staging
Wednesday 9am - 8pm
Thursday 9am - 8pm
Friday 8am - 10am

#### FEBRUARY 17 - 19, 2023 RICHMOND RACEWAY COMPLEX

Move-In - Feb 15, 16 Move-Out Feb 19, 20

|                    | on for Exhibit Space CLEARLY - If any preprinted info | EXHIBITOR # rmation is incorrect please strike through and correct                                                                                                                              | **3 DAY EVENT**                                                                                                                                             |  |  |  |  |  |
|--------------------|-------------------------------------------------------|-------------------------------------------------------------------------------------------------------------------------------------------------------------------------------------------------|-------------------------------------------------------------------------------------------------------------------------------------------------------------|--|--|--|--|--|
| COMPANY            |                                                       |                                                                                                                                                                                                 |                                                                                                                                                             |  |  |  |  |  |
|                    | ATTN:                                                 |                                                                                                                                                                                                 |                                                                                                                                                             |  |  |  |  |  |
| ADDRESS            |                                                       |                                                                                                                                                                                                 |                                                                                                                                                             |  |  |  |  |  |
| CITY, STATE<br>ZIP |                                                       |                                                                                                                                                                                                 |                                                                                                                                                             |  |  |  |  |  |
| PHONE              | CELL                                                  | EMAIL                                                                                                                                                                                           |                                                                                                                                                             |  |  |  |  |  |
| PLEASE LIST        | PRODUCTS / SERVICES TO BE DIS                         | PLAYED                                                                                                                                                                                          |                                                                                                                                                             |  |  |  |  |  |
|                    |                                                       | THINGS TO KNOW                                                                                                                                                                                  |                                                                                                                                                             |  |  |  |  |  |
|                    |                                                       | tors in same location as the previous year unless requested oth<br>nent up to and including move-in. New exhibitors will be place af                                                            |                                                                                                                                                             |  |  |  |  |  |
| Submission         | on of application does not guarantee a                | acceptance to show. Acceptance based on relevance of product                                                                                                                                    | to show and current inventory of booths.                                                                                                                    |  |  |  |  |  |
| Booth is t         | to be used for applying company only.                 | Subletting or sharing of display is not allow unless prior approve                                                                                                                              | al from show management.                                                                                                                                    |  |  |  |  |  |
| ● Tables 8         | & Chairs <u>are not provided</u> with bo              | ooth rental. Order forms from show decorator will be sent                                                                                                                                       | out prior to show.                                                                                                                                          |  |  |  |  |  |
|                    | stalled by opening day show managen                   | of the show beginning opening hour on opening day unless appearnt reserves the right to exclude exhibitor and reassign booth "RULES OF EXHIBITING" ON REVERSE OF AP                             |                                                                                                                                                             |  |  |  |  |  |
| A 50% deposit i    |                                                       | Square Foot 1500 Sq Ft mininum ons received without deposit will not be accepted and space location is subjection and will include invoice for final payment. Final payment will be due no less | If you are a new exhibitor please call to confirm availability of space to be released. Exhibitor information packets will be than 45 days of show opening. |  |  |  |  |  |
| Exhibit            | Size Reserved                                         | Space Cost                                                                                                                                                                                      | _                                                                                                                                                           |  |  |  |  |  |
|                    | X                                                     | A di If Annilo abla                                                                                                                                                                             | Application With Deposit                                                                                                                                    |  |  |  |  |  |
|                    | X                                                     | Adj If Applicable                                                                                                                                                                               | Must Be Returned By                                                                                                                                         |  |  |  |  |  |
| TOTAL SO           | Q FT                                                  | TOTAL COST                                                                                                                                                                                      | NOW DUE Or Booth Reservation                                                                                                                                |  |  |  |  |  |
| Make Ch            | ecks Payable :                                        | Deposit Required                                                                                                                                                                                | Will Be Released.                                                                                                                                           |  |  |  |  |  |
|                    | east Productions, Inc.<br>Box 7282                    | Remaining Balance                                                                                                                                                                               |                                                                                                                                                             |  |  |  |  |  |
| _                  | sboro, N C 27417                                      | Balance Due No Later Than Dec 1, 20                                                                                                                                                             | Balance Due No Later Than Dec 1, 2022                                                                                                                       |  |  |  |  |  |